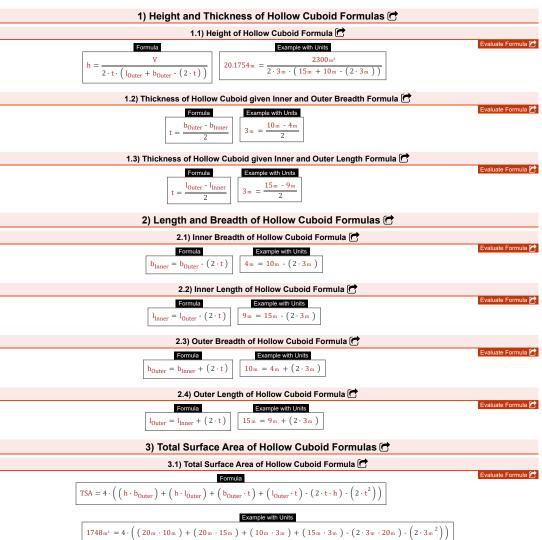

### Variables used in list of Important Formulas of Hollow Cuboid above

- bInner Inner Breadth of Hollow Cuboid (Meter)
- bouter Outer Breadth of Hollow Cuboid (Meter)
- h Height of Hollow Cuboid (Meter)
- IInner Inner Length of Hollow Cuboid (Meter)
- Iouter Outer Length of Hollow Cuboid (Meter)
- t Thickness of Hollow Cuboid (Meter)
- TSA Total Surface Area of Hollow Cuboid (Square Meter)
- V Volume of Hollow Cuboid (Cubic Meter)

#### Constants, Functions, Measurements used in list of Important Formulas of Hollow Cuboid above

- Measurement: Length in Meter (m)
  Length Unit Conversion
- Measurement: Volume in Cubic Meter (m<sup>3</sup>) Volume Unit Conversion
- Measurement: Area in Square Meter (m<sup>2</sup>)
  Area Unit Conversion