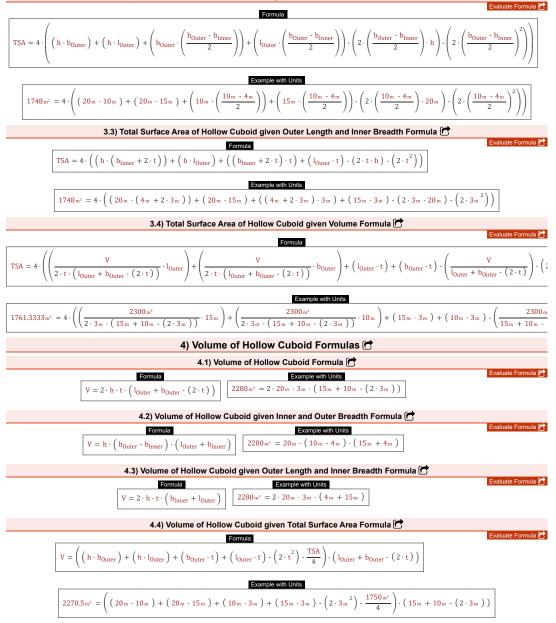

### Variables used in list of Important Formulas of Hollow Cuboid above

- bInner Inner Breadth of Hollow Cuboid (Meter)
- bouter Outer Breadth of Hollow Cuboid (Meter)
- h Height of Hollow Cuboid (Meter)
- IInner Inner Length of Hollow Cuboid (Meter)
- Iouter Outer Length of Hollow Cuboid (Meter)
- t Thickness of Hollow Cuboid (Meter)
- TSA Total Surface Area of Hollow Cuboid (Square Meter)
- V Volume of Hollow Cuboid (Cubic Meter)

#### Constants, Functions, Measurements used in list of Important Formulas of Hollow Cuboid above

- Measurement: Length in Meter (m)
  Length Unit Conversion
- Measurement: Volume in Cubic Meter (m<sup>3</sup>) Volume Unit Conversion
- Measurement: Area in Square Meter (m<sup>2</sup>)
  Area Unit Conversion